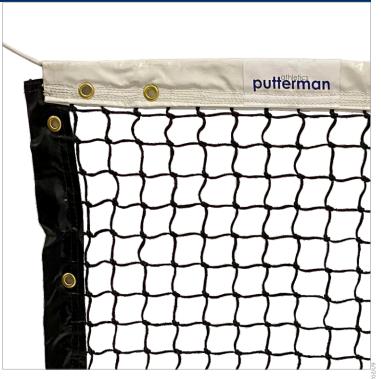

## puttermanathletics

|             | Recreation Tennis                                                                                                                                                 | Net Single Br | aid |
|-------------|-------------------------------------------------------------------------------------------------------------------------------------------------------------------|---------------|-----|
| net size    | 41'7"x 3'6"                                                                                                                                                       |               |     |
| net body    | 3.0mm braided polyethylene rope in 1.5" square mesh                                                                                                               |               |     |
| headband    | 2.5" Single-layered 26oz white vinyl, folded & tucked, treated with UV & mildew inhibitors; 6 rows of bonded thread interlocking stitching with built-in grommets |               | 1   |
| sideband    | 2.5" black vinyl with built-in grommets, sewn pocket, 2 hollow fiberglass rods                                                                                    |               | T   |
| bottom band | 2.5" black vinyl with built-in grommets                                                                                                                           |               | 1   |
| cable       | 46' long, 5mm steel coated cable; 3600lbs tensile strength                                                                                                        |               | 7   |
| net strap   | heavy-duty polyester webbing, nickel-plated slide buckles,<br>double end hook, reinforced ends                                                                    |               | 1   |
| warranty    | 1-year limited warranty                                                                                                                                           |               | 1   |